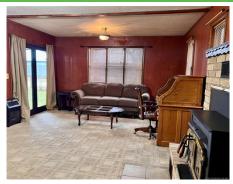

## \$ 228,000

This extremely well-kept home is located on a dead-end St for extra privacy. Formal living room w/wood fp. French doors open to the lg covered front porch. Open floor plan allows the dining room, kitchen & living area to accommodate lg family gatherings. Custom designed kitchen offers abundant amount of cabinets & counter space. Master bed (currently used as a man cave) entertains a bay window, walk-in closet & 3/4 ba w/shower. Laundry rm has a sink & an abundant number of cabinets. The radiant heating is AMAZING & EFFICIENT! Each rm w/temperature controller. 26X14 attached carport. 12X10 storage building w/shelves. 20X32 Shop w/electric & concrete floor w/10X32 lean-to. 14X13.5 storage shed.