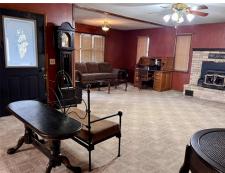

## \$ 228,000

This extremely well-kept home is located on a dead-end St for extra privacy. Formal living room w/wood fp. French doors open to the lg covered front porch. Open floor plan allows the dining room, kitchen & living area to accommodate lg family gatherings. Custom designed kitchen offers abundant amount of cabinets & counter space. Master bed (currently used as a man cave) entertains a bay window, walk-in closet & 3/4 ba w/shower. Laundry rm has a sink & an abundant number of cabinets. The radiant heating is AMAZING & EFFICIENT! Each rm w/temperature controller. 26X14 attached carport. 12X10 storage building w/shelves. 20X32 Shop w/electric & concrete floor w/10X32 lean-to. 14X13.5 storage shed.