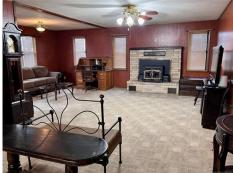

## \$ 228,000

This extremely well-kept home is located on a dead-end St for extra privacy. Formal living room w/wood fp. French doors open to the lg covered front porch. Open floor plan allows the dining room, kitchen & living area to accommodate lg family gatherings. Custom designed kitchen offers abundant amount of cabinets & counter space. Master bed (currently used as a man cave) entertains a bay window, walk-in closet & 3/4 ba w/shower. Laundry rm has a sink & an abundant number of cabinets. The radiant heating is AMAZING & EFFICIENT! Each rm w/temperature controller. 26X14 attached carport. 12X10 storage building w/shelves. 20X32 Shop w/electric & concrete floor w/10X32 lean-to. 14X13.5 storage shed.