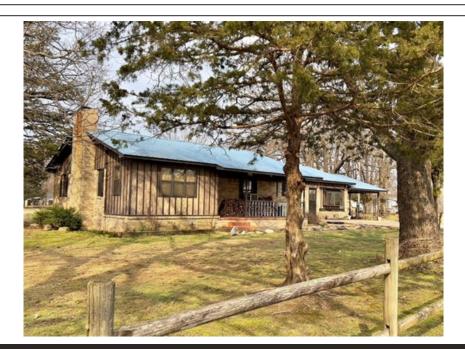

## 299 E Potter St, Colcord, OK 74338

» Beds: 3 | Baths: 2 Full

» MLS #: 23-416

» Single Family | 1,803 ft<sup>2</sup> | Lot: 80,586 ft<sup>2</sup> (1.85 acres)

» More Info: 299EPotterSt.IsForSale.com

Kimm Kennon (918) 864-4922 kimm\_lakeland@yahoo.com

## \$ 228,000

This extremely well-kept home is located on a dead-end St for extra privacy. Formal living room w/wood fp. French doors open to the lg covered front porch. Open floor plan allows the dining room, kitchen & living area to accommodate lg family gatherings. Custom designed kitchen offers abundant amount of cabinets & counter space. Master bed (currently used as a man cave) entertains a bay window, walk-in closet & 3/4 ba w/shower. Laundry rm has a sink & an abundant number of cabinets. The radiant heating is AMAZING & EFFICIENT! Each rm w/temperature controller. 26X14 attached carport. 12X10 storage building w/shelves. 20X32 Shop w/electric & concrete floor w/10X32 lean-to. 14X13.5 storage shed.