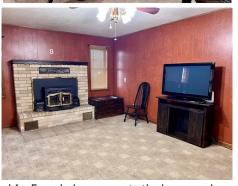

## \$ 228,000

This extremely well-kept home is located on a dead-end St for extra privacy. Formal living room w/wood fp. French doors open to the lg covered front porch. Open floor plan allows the dining room, kitchen & living area to accommodate lg family gatherings. Custom designed kitchen offers abundant amount of cabinets & counter space. Master bed (currently used as a man cave) entertains a bay window, walk-in closet & 3/4 ba w/shower. Laundry rm has a sink & an abundant number of cabinets. The radiant heating is AMAZING & EFFICIENT! Each rm w/temperature controller. 26X14 attached carport. 12X10 storage building w/shelves. 20X32 Shop w/electric & concrete floor w/10X32 lean-to. 14X13.5 storage shed.